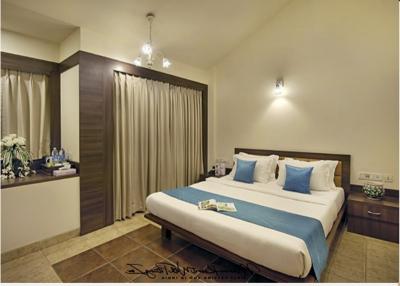

### **Superior Room - No View**

Our Superior Rooms are 27 sqmand offer a modern design with large king-size bed. Guests can enjoy a great view of the City from the rooms.

# **Superior Room Valley View**

Overlooking the mountains our Superior Room Valley View offer a splendid view of nature and is 27 sqmin size. The room can comfortably accommodate two adults with a single large king bed.