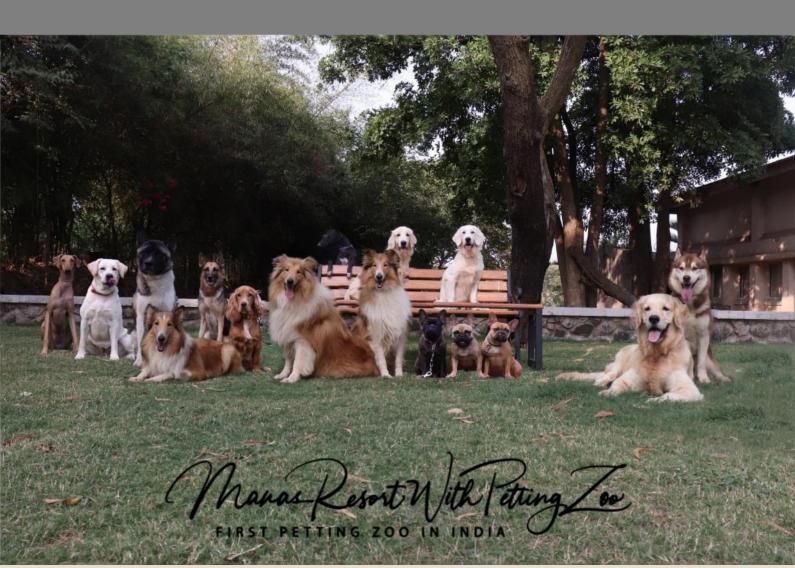

# **Petting Zoo**

- The Petting Zoo hosts human friendly birds and animals housed in walk in aviaries, guests can enjoy feeding and playing with them.
- A lesser known fact is that Interacting with pets reduces stress levels and assists people to better cope with various health conditions, including mental ailments.