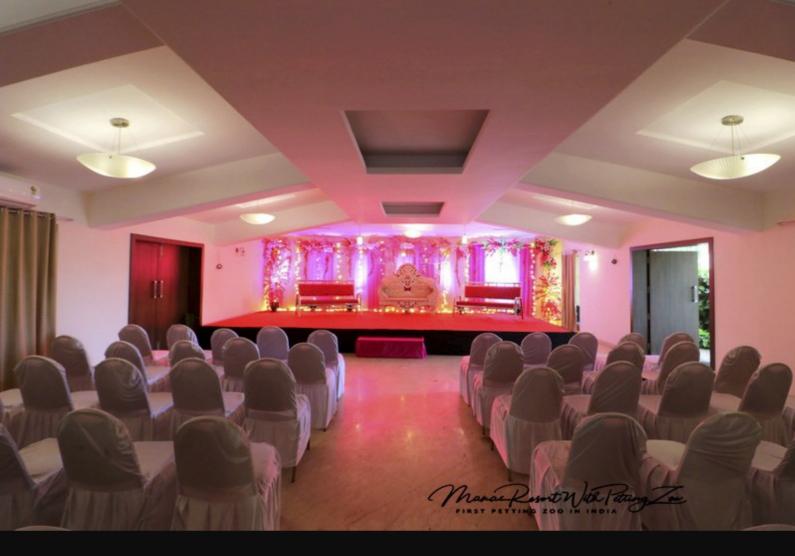

# **Banquet & Conference Facilities**

Manas Resort offers a varied choice of venues fully equipped with all audio visual equipment for all kind of events be it business or social events like weddings, pre-weddings parties, birthday and anniversary parties and so on.

| Function Room   | Area (sqm.) | Cocktail / Theatre / Cluster |
|-----------------|-------------|------------------------------|
| Function Lawn 1 | 1853        | 1000   600   300             |
| Function Lawn 2 | 393         | 150   100  100               |
| Periwinkle      | 78          | 100   100   50               |
| Waterfall       | 138         | 100   100   50               |