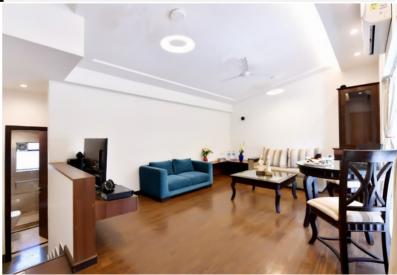

# **Guest Room Features**

| Room Type                            | Area (Sqm) | Rain Shower | Bathtub | Coffee/<br>Tea Making<br>Facilities | Wi-Fi | In-Room Safety<br>Deposit Box | LED TV | In-Room<br>Entertainment | Mini Pool |
|--------------------------------------|------------|-------------|---------|-------------------------------------|-------|-------------------------------|--------|--------------------------|-----------|
| Superior Room - No View              | 27         | •           |         | •                                   | •     | •                             | •      | •                        |           |
| Superior Room Valley View            | 27         | •           |         | •                                   | •     | •                             | •      | •                        |           |
| Standard Villa Room                  | 49         | •           |         | •                                   | •     | •                             | •      | •                        |           |
| Classic Villa Room - Valley View     | 52         | •           |         | •                                   | •     | •                             | •      | •                        |           |
| Deluxe Villa Room - Mountain<br>View | 52         | •           |         | •                                   | •     | •                             | •      | •                        |           |
| Premium Villa Room - Valley<br>View  | 49         | •           |         | •                                   | •     | •                             | •      | •                        |           |
| Duplex Suite                         | 100        | •           | •       | •                                   | •     | •                             | •      | •                        |           |
| Signature Duplex Suite               | 100        | •           |         | •                                   | •     | •                             | •      | •                        |           |
| Royal Villa                          | 100        | •           |         | •                                   | •     | •                             | •      | •                        | •         |

### **Duplex Suite**

Facing the Exotic Conure Aviary to Walk in & Play with the Birds, located near the infinity pool and recreational area with private lawn, the Duplex Suite is 100 sqm in size. The suite offers a separate bedroom and living room with contemporary interiors and large bathroom with bath tub.

#### **Signature Duplex Suite**

The 100 sqm Signature Villa consists of living room with attached sit out, bed room, swanky bathroom with Italian marble, rain shower, smart TV, home theatre and private garden and backyard. Adjoining the swimming pool the villa is facing the aviary of exotic birds, rabbits & ducks.