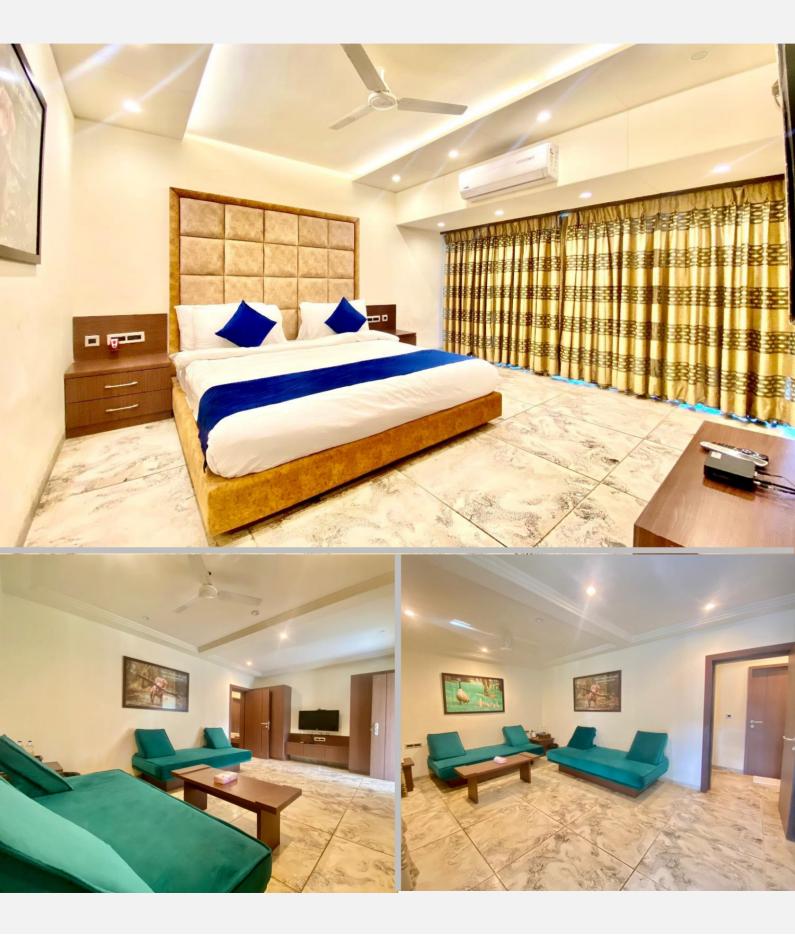

# **Guest Room Features**

| Room Type                            | Area (Sqm) | Rain Shower | Bathtub | Coffee/<br>Tea Making<br>Facilities | Wi-Fi | In-Room Safety<br>Deposit Box | LED TV | In-Room<br>Entertainment | Mini Pool |
|--------------------------------------|------------|-------------|---------|-------------------------------------|-------|-------------------------------|--------|--------------------------|-----------|
| Superior Room - No View              | 27         | •           |         | •                                   | •     | •                             | •      | •                        |           |
| Superior Room Valley View            | 27         | •           |         | •                                   | •     | •                             | •      | •                        |           |
| Standard Villa Room                  | 49         | •           |         | •                                   | •     | •                             | •      | •                        |           |
| Classic Villa Room - Valley View     | 52         | •           |         | •                                   | •     | •                             | •      | •                        |           |
| Deluxe Villa Room - Mountain<br>View | 52         | •           |         | •                                   | •     | •                             | •      | •                        |           |
| Premium Villa Room - Valley<br>View  | 49         | •           |         | •                                   | •     | •                             | •      | •                        |           |
| Duplex Suite                         | 100        | •           | •       | •                                   | •     | •                             | •      | •                        |           |
| Signature Duplex Suite               | 100        | •           |         | •                                   | •     | •                             | •      | •                        |           |
| Royal Villa                          | 100        | •           |         | •                                   | •     | •                             | •      | •                        | •         |

#### **Signature Duplex Suite**

The 100 sqm Signature Villa consists of living room with attached sit out, bed room, swanky bathroom with Italian marble, rain shower, smart TV, home theatre and private garden and backyard. Adjoining the swimming pool the villa is facing the aviary of exotic birds, rabbits & ducks.

# **Royal Villa**

Overlooking the breathtaking view of lush green landscapes and aviaries housing exotic colourful birds the Royal Villa is 100 sqm in size. The villa offers living room with huge sit-out and sofa cum bed, bedroom with a large king bed, private lawns as well as in room mini swimming pool.