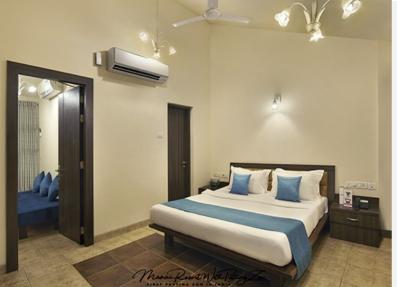

### Standard Villa Room

Our Standard Villa Room is 49 sqm and offer a modern design with large king-size bed, mountain view sit out in room as well as living space outside the room. The guest can also enjoy nature with a access to private lawn.

**Opening Date :** 16<sup>th</sup> May 1991

**Owner :** Manas Hospitality Private Limited

General Manager: Muneesh Budden

Each room features individually controlled air conditioning, LED TV with local and international channels, free Wi-Fi internet, tea/coffee maker, electronic safe along with convenient work space ensuring all guests enjoy a comfortable stay with us.