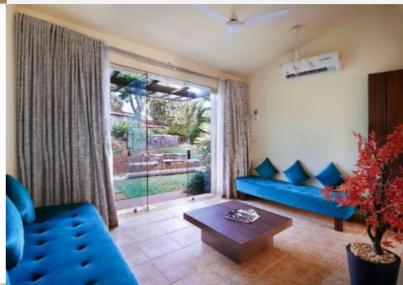

### **Duplex Suite**

Facing the Exotic Conure Aviary to Walk in & Play with the Birds, located near the infinity pool and recreational area with private lawn, the Duplex Suite is 100 sqm in size. The suite offers a separate bedroom and living room with contemporary interiors and large bathroom with bath tub.

#### **Signature Duplex Suite**

The 100 sqm Signature Villa consists of living room with attached sit out, bed room, swanky bathroom with Italian marble, rain shower, smart TV, home theatre and private garden and backyard. Adjoining the swimming pool the villa is facing the aviary of exotic birds, rabbits & ducks.

# **Royal Villa**

Overlooking the breathtaking view of lush green landscapes and aviaries housing exotic colourful birds the Royal Villa is 100 sqm in size. The villa offers living room with huge sit-out and sofa cum bed, bedroom with a large king bed, private lawns as well as in room mini swimming pool.