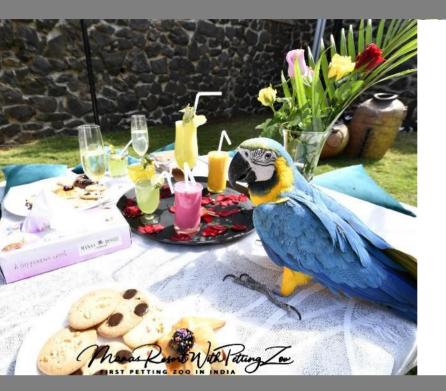

# **Petting Zoo**

- The Petting Zoo hosts human friendly birds and animals housed in walk in aviaries, guests can enjoy feeding and playing with them.
- A lesser known fact is that Interacting with pets reduces stress levels and assists people to better cope with various health conditions, including mental ailments.