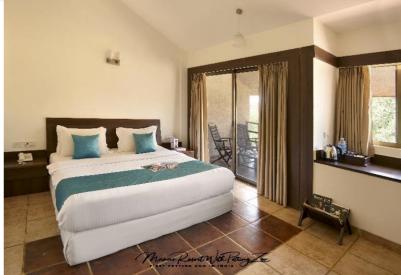

#### **Classic Villa Room - Valley View**

Offerings uninterrupted view of picturesque mountains and valleys surrounding the resort the Classic Villa Room is 52 sqm and offer a modern design with large king-size bed, balcony sit out as well living space outside the room. The guest can also enjoy nature with a access to private lawn.

### Deluxe Villa Room - Mountain View

Offerings view of scenic mountains the Deluxe Villa Room is 52 sqm and offer a contemporary design with large king-size bed, in room sit out view to charming foothills as well air conditioned living sit out outside the room and access to private lawn.

# Premium Villa Room - Valley View

With close proximity to infinity swimming pool and pet park the Premium Villa Room is 49 sqm. Offers an impressive view of resort lush greenery from the living sit out as well as valley view from balcony.