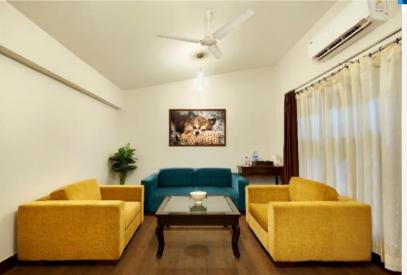

# **Guest Room Features**

| Room Type                            | Area (Sqm) | Rain Shower | Bathtub | Coffee/<br>Tea Making<br>Facilities | Wi-Fi | In-Room Safety<br>Deposit Box | LED TV | In-Room<br>Entertainment | Mini Pool |
|--------------------------------------|------------|-------------|---------|-------------------------------------|-------|-------------------------------|--------|--------------------------|-----------|
| Superior Room - No View              | 27         | •           |         | •                                   | •     | •                             | •      | •                        |           |
| Superior Room Valley View            | 27         | •           |         | •                                   | •     | •                             | •      | •                        |           |
| Standard Villa Room                  | 49         | •           |         | •                                   | •     | •                             | •      | •                        |           |
| Classic Villa Room - Valley View     | 52         | •           |         | •                                   | •     | •                             | •      | •                        |           |
| Deluxe Villa Room - Mountain<br>View | 52         | •           |         | •                                   | •     | •                             | •      | •                        |           |
| Premium Villa Room - Valley<br>View  | 49         | •           |         | •                                   | •     | •                             | •      | •                        |           |
| Duplex Suite                         | 100        | •           | •       | •                                   | •     | •                             | •      | •                        |           |
| Signature Duplex Suite               | 100        | •           |         | •                                   | •     | •                             | •      | •                        |           |
| Royal Villa                          | 100        | •           |         | •                                   | •     | •                             | •      | •                        | •         |

# Premium Villa Room - Valley View

With close proximity to infinity swimming pool and pet park the Premium Villa Room is 49 sqm. Offers an impressive view of resort lush greenery from the living sit out as well as valley view from balcony.