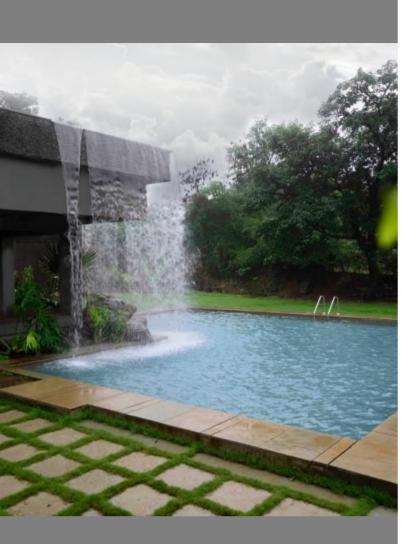

# Facilities & Services

- Petting Zoo and Bird Aviary
- Organic Farming
- Infinity Swimming Pool & Kids Swimming Pool connected by a 20ft waterfall
- Multi-cuisine restaurant & bar -WoodPecker
- Spa
- Conference Room
- Lawns with lush green landscape
- Indoor & Outdoor Games Children Play Area
- Banquet And Meeting Facilities
- Hi-speed Wi-fi Internet Access
- Daily Housekeeping Service
- Laundry Service
- Upcoming :
- ✓ Lophorina The Brewery
- ✓ Creme European Bistro
- ✓ Starz The Open Sky
- ✓ Rabbit Cafe