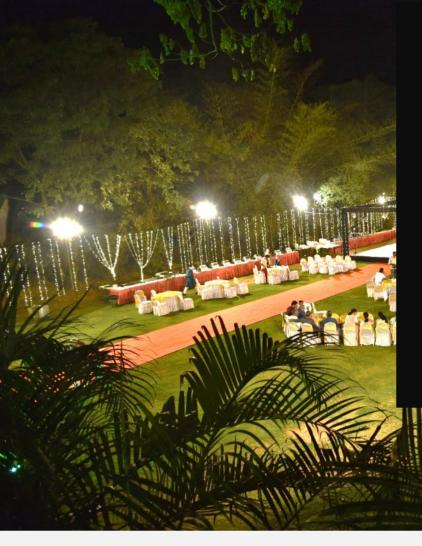

# Wedding

Create magic memories and plan the wedding from start to finish with Manas Resort.

Manas Resort has varied choices of venues right from a fairy-tale set-up midst of the lush green landscape in the lap of nature to a outdoor pool side backdrop or a indoor classy decor for your special life time event.

# **Banquet & Conference Facilities**

Manas Resort offers a varied choice of venues fully equipped with all audio visual equipment for all kind of events be it business or social events like weddings, pre-weddings parties, birthday and anniversary parties and so on.

| Function Room   | Area (sqm.) | Cocktail / Theatre / Cluster |
|-----------------|-------------|------------------------------|
| Function Lawn 1 | 1853        | 1000   600   300             |
| Function Lawn 2 | 393         | 150   100  100               |
| Periwinkle      | 78          | 100   100   50               |
| Waterfall       | 138         | 100   100   50               |